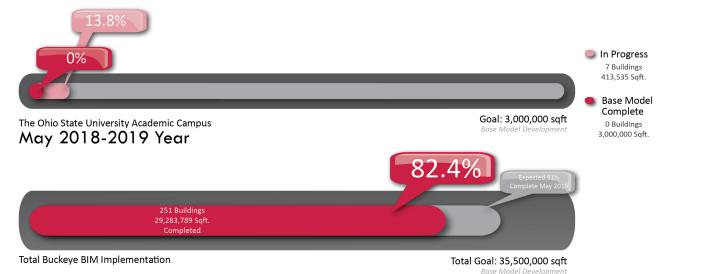

#### **BIM for Existing Buildings**

Moving from AutoCAD based floorplans to Revit based building models.

Base Model: Exterior (detail) | Walls/Cubicles | Doors | Windows | Roof (basic) | Plumbing fixtures (basic) | Columns | Columns Grids | Floors | Ceilings (basic) | Stairs (basic) | Conference and Class